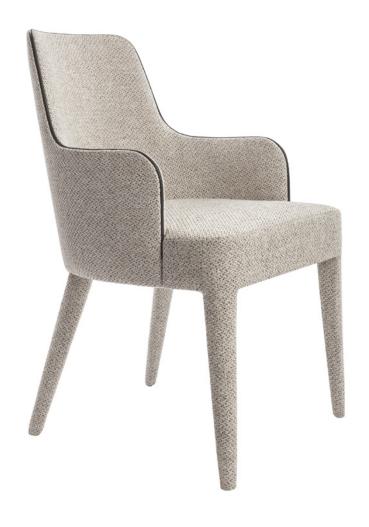

# 9270 SHEFFIELD DINING ARMCHAIR

Tight upholstered dining armchair with plush seat, accent piping. Available with upholstered legs or show-wood wood legs.

9270 Sheffield Dining Armchair: 22"w x 26"d x 36"h

#### 9270 SHEFFIELD DINING ARMCHAIR

Shown as: Fully upholstered in Powell & Bonnell Stella Brindle, accent piping Powell & Bonnell Cattle Call Charcoal. Inset image shown with show-wood legs. Graded In Powell & Bonnell leather and fabrics available in addition to COM/COL.