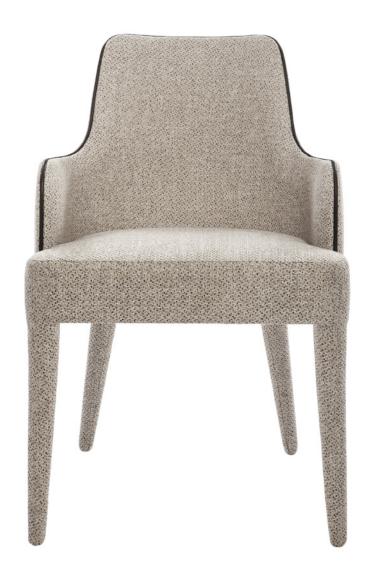

# 9270 SHEFFIELD DINING ARMCHAIR

Tight upholstered dining armchair with plush seat, accent piping. Available with upholstered legs or show-wood wood legs.

9270 Sheffield Dining Armchair: 22"w x 26"d x 36"h

#### 9270 SHEFFIELD DINING ARMCHAIR

Shown as: Fully upholstered in Powell & Bonnell Stella Brindle, accent piping Powell & Bonnell Cattle Call Charcoal. Inset image shown with show-wood legs. Graded In Powell & Bonnell leather and fabrics available in addition to COM/COL.