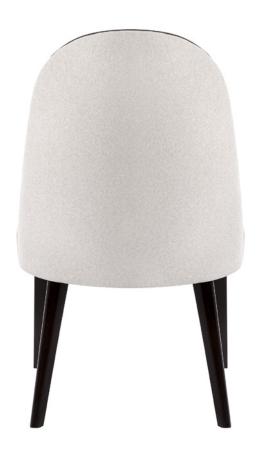

# 9270 SHEFFIELD DINING ARMCHAIR

Tight upholstered dining armchair with plush seat, accent piping. Available with upholstered legs or show-wood wood legs.

9270 Sheffield Dining Armchair: 22"w x 26"d x 36"h

#### 9270 SHEFFIELD DINING ARMCHAIR

Shown as: Fully upholstered in Powell & Bonnell Stella Brindle, accent piping Powell & Bonnell Cattle Call Charcoal. Inset image shown with show-wood legs. Graded In Powell & Bonnell leather and fabrics available in addition to COM/COL.