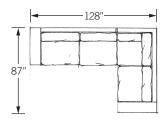

## 9330 DOMINO SECTIONAL SOFA CONFIGURATIONS

Tailored sectional sofa with wide track arms, deep seat, rests upon metal feet. Below is a small selection of available configurations. The sectional sofa is available in a multitude of configurations and custom sizes are available. Four toss cushions are included with configurations

LAF CHAIR + ½ RAF CORNER SOFA

RAF SOFA CORNER UNIT LAF SOFA

LAF SOFA CORNER UNIT ARMLESS SOFA RAF CHAISE

LAF CHAISE RAF SOFA

LAF CORNER SOFA ARMLESS SOFA RAF CHAISE

LAF SOFA CORNER UNIT ARMLESS SOFA

LAF SOFA RAF CORNER SOFA