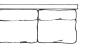

## 9331 DOMINO SOFA AND CHAIR

SOFA – A 96"w x 39"d x 31"h COM: 17.5 yds COL: 263 sq ft 2 toss cushions included

CONDO SOFA – B 80"w x 39"d x 31"h COM: 15 yds COL: 225 sq ft 2 toss cushions included

LOVESEAT – C 67"w x 39"d x 31"h COM: 13 yds COL: 195 sq ft 2 toss cushions included