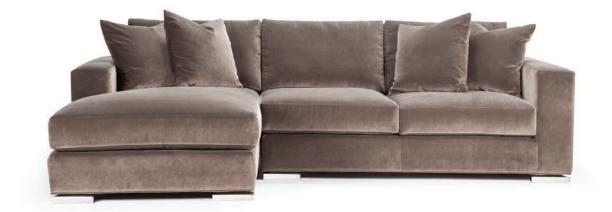

## DOMINO SECTIONAL SOFA 9330

As shown: Right arm facing sofa with left arm facing large chaise configuration, upholstered in Powell & Bonnell Forest, Timber. Polished chrome feet.

WWW.POWELLANDBONNELL.COM

## 9330 DOMINO SECTIONAL SOFA COMPONENTS

Deep seat sectional sofa, framed by wide track arms, "floats" above polished metal slab legs. Sectional is available in a multitude of configurations. Custom sizes available. Four toss cushions included with all sectionals.