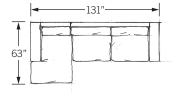

## 9330 DOMINO SECTIONAL SOFA CONFIGURATIONS

Tailored sectional sofa with wide track arms, deep seat, rests upon metal feet. Below is a small selection of available configurations. The sectional sofa is available in a multitude of configurations and custom sizes are available. Four toss cushions are included with configurations

LAF CHAIR + ½ RAF CORNER SOFA

RAF SOFA CORNER UNIT LAF SOFA

LAF SOFA CORNER UNIT ARMLESS SOFA RAF CHAISE

LAF CHAISE RAF SOFA

LAF CORNER SOFA ARMLESS SOFA RAF CHAISE

LAF SOFA CORNER UNIT ARMLESS SOFA

LAF SOFA RAF CORNER SOFA