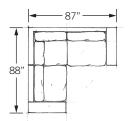

SOFA – A / B LEFT OR RIGHT ARM FACING 89"w x 39"d x 31"h COM: 18 yds COL: 270 sq ft

ARMLESS CORNER – C / D LEFT OR RIGHT ARM FACING 79"w x 39"d x 31"h COM: 18 yds COL: 270 sq ft

CORNER SOFA – E / F LEFT OR RIGHT ARM FACING 87"w x 39"d x 31"h COM: 18 yds COL: 270 sq ft