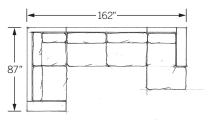

## 9330 DOMINO SECTIONAL SOFA CONFIGURATIONS

Tailored sectional sofa with wide track arms, deep seat, rests upon metal feet. Below is a small selection of available configurations. The sectional sofa is available in a multitude of configurations and custom sizes are available. Four toss cushions are included with configurations

LAF CHAIR + ½ RAF CORNER SOFA

RAF SOFA CORNER UNIT LAF SOFA

LAF SOFA CORNER UNIT ARMLESS SOFA RAF CHAISE

LAF CHAISE RAF SOFA

LAF CORNER SOFA ARMLESS SOFA RAF CHAISE

LAF SOFA CORNER UNIT ARMLESS SOFA

LAF SOFA RAF CORNER SOFA