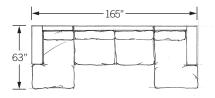

## 9330 DOMINO SECTIONAL SOFA CONFIGURATIONS

Tailored sectional sofa with wide track arms, deep seat, rests upon metal feet. Below is a small selection of available configurations. The sectional sofa is available in a multitude of configurations and custom sizes are available. Four toss cushions are included with configurations

LAF CHAIR + ½ RAF CORNER SOFA

RAF SOFA CORNER UNIT LAF SOFA

LAF SOFA CORNER UNIT ARMLESS SOFA RAF CHAISE

LAF CHAISE RAF SOFA

LAF CORNER SOFA ARMLESS SOFA RAF CHAISE

LAF SOFA CORNER UNIT ARMLESS SOFA

LAF SOFA RAF CORNER SOFA