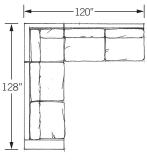

## 9330 DOMINO SECTIONAL SOFA CONFIGURATIONS

Tailored sectional sofa with wide track arms, deep seat, rests upon metal feet. Below is a small selection of available configurations. The sectional sofa is available in a multitude of configurations and custom sizes are available. Four toss cushions are included with configurations

LAF CHAIR + ½ RAF CORNER SOFA

RAF SOFA CORNER UNIT LAF SOFA

LAF SOFA CORNER UNIT ARMLESS SOFA RAF CHAISE

LAF CHAISE RAF SOFA

LAF CORNER SOFA ARMLESS SOFA RAF CHAISE

LAF SOFA CORNER UNIT ARMLESS SOFA

LAF SOFA RAF CORNER SOFA

ARMLESS CHAIR + ½ CURVED CORNER UNIT ARMLESS SOFA

LAF CHAISE ARMLESS SOFA RAF CHAISE