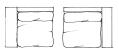

## 9331 DOMINO SOFA AND CHAIR

SOFA – A 96"w x 39"d x 31"h COM: 17.5 yds COL: 263 sq ft 2 toss cushions included

CONDO SOFA – B 80"w x 39"d x 31"h COM: 15 yds COL: 225 sq ft 2 toss cushions included

LOVESEAT – C 67"w x 39"d x 31"h COM: 13 yds COL: 195 sq ft 2 toss cushions included