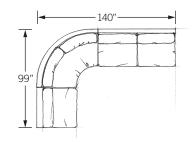

## 9330 DOMINO SECTIONAL SOFA CONFIGURATIONS

Tailored sectional sofa with wide track arms, deep seat, rests upon metal feet. Below is a small selection of available configurations. The sectional sofa is available in a multitude of configurations and custom sizes are available. Four toss cushions are included with configurations

LAF CHAIR + ½ RAF CORNER SOFA

RAF SOFA CORNER UNIT LAF SOFA

LAF SOFA CORNER UNIT ARMLESS SOFA RAF CHAISE

LAF CHAISE RAF SOFA

LAF CORNER SOFA ARMLESS SOFA RAF CHAISE

LAF SOFA CORNER UNIT ARMLESS SOFA

LAF SOFA RAF CORNER SOFA