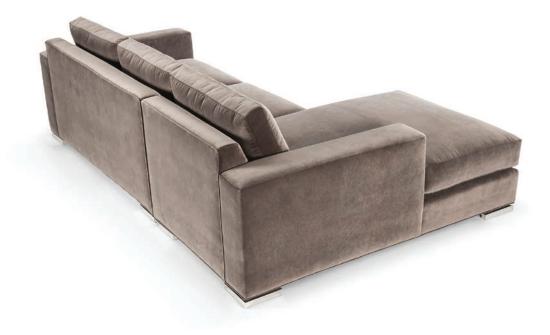

## 9330 DOMINO SECTIONAL SOFA COMPONENTS

Deep seat sectional sofa, framed by wide track arms, "floats" above polished metal slab legs. Sectional is available in a multitude of configurations. Custom sizes available. Four toss cushions included with all sectionals.

## 9330 DOMINO SECTIONAL SOFA CONFIGURATIONS

Tailored sectional sofa with wide track arms, deep seat, rests upon metal feet. Below is a small selection of available configurations. The sectional sofa is available in a multitude of configurations and custom sizes are available. Four toss cushions are included with configurations