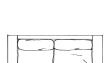

## DOMINO SECTIONAL SOFA 9330

As shown: Right arm facing sofa with left arm facing large chaise configuration, upholstered in Powell & Bonnell Forest, Timber. Polished chrome feet.

WWW.POWELLANDBONNELL.COM

## 9330 DOMINO SECTIONAL SOFA COMPONENTS

Deep seat sectional sofa, framed by wide track arms, "floats" above polished metal slab legs. Sectional is available in a multitude of configurations. Custom sizes available. Four toss cushions included with all sectionals.