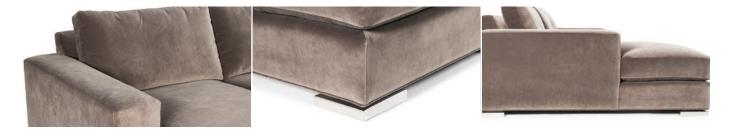

## 9330 DOMINO SECTIONAL SOFA COMPONENTS

Deep seat sectional sofa, framed by wide track arms, "floats" above polished metal slab legs. Sectional is available in a multitude of configurations. Custom sizes available. Four toss cushions included with all sectionals.