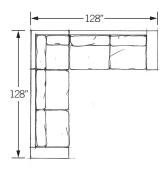

SOFA – A / B LEFT OR RIGHT ARM FACING 89"w x 39"d x 31"h COM: 18 yds COL: 270 sq ft

ARMLESS CORNER – C / D LEFT OR RIGHT ARM FACING 79"w x 39"d x 31"h COM: 18 yds COL: 270 sq ft

CORNER SOFA – E / F LEFT OR RIGHT ARM FACING 87"w x 39"d x 31"h COM: 18 yds COL: 270 sq ft