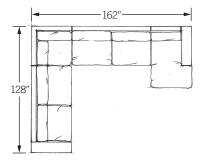

## 9330 DOMINO SECTIONAL SOFA CONFIGURATIONS

Tailored sectional sofa with wide track arms, deep seat, rests upon metal feet. Below is a small selection of available configurations. The sectional sofa is available in a multitude of configurations and custom sizes are available. Four toss cushions are included with configurations

LAF CHAIR + ½ RAF CORNER SOFA

RAF SOFA CORNER UNIT LAF SOFA

LAF SOFA CORNER UNIT ARMLESS SOFA RAF CHAISE

LAF CHAISE RAF SOFA

LAF CORNER SOFA ARMLESS SOFA RAF CHAISE

LAF SOFA CORNER UNIT ARMLESS SOFA

LAF SOFA RAF CORNER SOFA